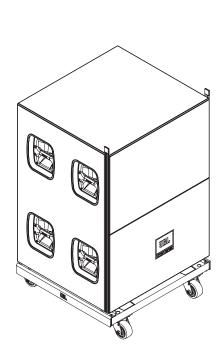

## **HIGHLIGHTS**

- Heavy-duty soft cover for VTX B18 enclosures
- Covers (2) or (3) VTX B18 enclosures
- Includes input-panel flaps for testing purposes
- Clear see-through pocket for shipping label
- Handle cutouts for easy transportation
- Heavy-duty industrial-grade zippers

## **DESCRIPTION**

The VTX B18 VT CVR is a heavy-duty soft cover designed to work with the VTX B18 VT vertical transport system. The cover is sized to cover two or three VTX B18 enclosures and includes two industrial-rated zippers for easy and reliable deployment. The cover includes input-panel flaps, allowing the VTX B18 enclosures to be tested without having to remove the cover. Handle cutouts are provided for easy handling, and the front section panels are internally reinforced for maximum protection of the speaker grills. When not used, the VTX B18 VT CVR folds into a compact footprint.