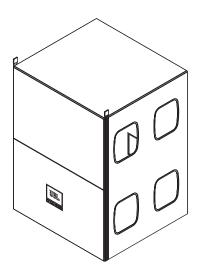

## **HIGHLIGHTS**

- Heavy-duty soft cover for VTX B18 enclosures
- Covers (2) or (3) VTX B18 enclosures
- Includes input-panel flaps for testing purposes
- Clear see-through pocket for shipping label
- Handle cutouts for easy transportation
- Heavy-duty industrial-grade zippers

## **DESCRIPTION**

The VTX B18 VT CVR is a heavy-duty soft cover designed to work with the VTX B18 VT vertical transport system. The cover is sized to cover two or three VTX B18 enclosures and includes two industrial-rated zippers for easy and reliable deployment. The cover includes input-panel flaps, allowing the VTX B18 enclosures to be tested without having to remove the cover. Handle cutouts are provided for easy handling, and the front section panels are internally reinforced for maximum protection of the speaker grills. When not used, the VTX B18 VT CVR folds into a compact footprint.