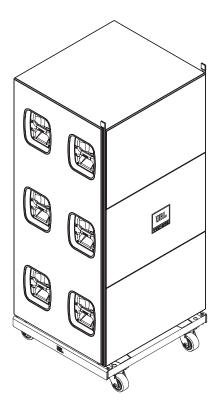

## **HIGHLIGHTS**

- Heavy-duty soft cover for VTX B18 enclosures
- Covers (2) or (3) VTX B18 enclosures
- Includes input-panel flaps for testing purposes
- Clear see-through pocket for shipping label
- Handle cutouts for easy transportation
- Heavy-duty industrial-grade zippers

## **DESCRIPTION**

The VTX B18 VT CVR is a heavy-duty soft cover designed to work with the VTX B18 VT vertical transport system. The cover is sized to cover two or three VTX B18 enclosures and includes two industrial-rated zippers for easy and reliable deployment. The cover includes input-panel flaps, allowing the VTX B18 enclosures to be tested without having to remove the cover. Handle cutouts are provided for easy handling, and the front section panels are internally reinforced for maximum protection of the speaker grills. When not used, the VTX B18 VT CVR folds into a compact footprint.